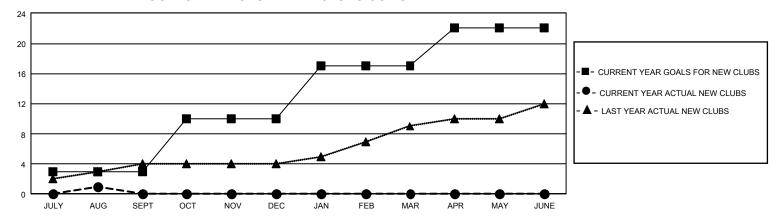

## GMT Constitutional Area 2, Group B

REPORT DOES NOT INCLUDE CLUBS IN UNDISTRICTED AREAS.

| Clubs                 |               |           |               | Members               |                          |                         |                                                    |
|-----------------------|---------------|-----------|---------------|-----------------------|--------------------------|-------------------------|----------------------------------------------------|
| RESULTS FOR 2023-2024 |               |           |               | RESULTS FOR 2023-2024 |                          |                         |                                                    |
| QUARTER               | NEW CLUB GOAL | NEW CLUBS | DROPPED CLUBS | QUARTER M             | EMBER GROWTH NET<br>GOAL | MEMBER GROWTH<br>ACTUAL | DROPPED MEMBERS<br>ACTUAL (including<br>transfers) |
| JULY/AUG/SEPT         | 9             | 1         | 1             | JULY/AUG/SEP1         | T 180                    | 219                     | 263                                                |
| OCT/NOV/DEC           | 21            | 0         | 0             | OCT/NOV/DEC           | 255                      | 0                       | 0                                                  |
| JAN/FEB/MAR           | 21            | 0         | 0             | JAN/FEB/MAR           | 270                      | 0                       | 0                                                  |
| APR/MAY/JUNE          | 15            | 0         | 0             | APR/MAY/JUNE          | 250                      | 0                       | 0                                                  |

## GOALS AND ACTUAL NEW CLUBS CUMULATIVE