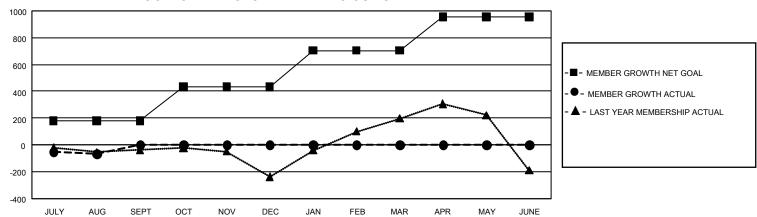

## GMT Constitutional Area 2, Group B

REPORT DOES NOT INCLUDE CLUBS IN UNDISTRICTED AREAS.

| Clubs                 |               |           |               | Members               |                          |                         |                                                    |
|-----------------------|---------------|-----------|---------------|-----------------------|--------------------------|-------------------------|----------------------------------------------------|
| RESULTS FOR 2023-2024 |               |           |               | RESULTS FOR 2023-2024 |                          |                         |                                                    |
| QUARTER               | NEW CLUB GOAL | NEW CLUBS | DROPPED CLUBS | QUARTER M             | EMBER GROWTH NET<br>GOAL | MEMBER GROWTH<br>ACTUAL | DROPPED MEMBERS<br>ACTUAL (including<br>transfers) |
| JULY/AUG/SEPT         | 9             | 1         | 1             | JULY/AUG/SEP1         | T 180                    | 219                     | 263                                                |
| OCT/NOV/DEC           | 21            | 0         | 0             | OCT/NOV/DEC           | 255                      | 0                       | 0                                                  |
| JAN/FEB/MAR           | 21            | 0         | 0             | JAN/FEB/MAR           | 270                      | 0                       | 0                                                  |
| APR/MAY/JUNE          | 15            | 0         | 0             | APR/MAY/JUNE          | 250                      | 0                       | 0                                                  |

## GOALS AND ACTUAL MEMBERS CUMULATIVE

| DROPPED CLUBS: 1 |     | 83 CLUBS OF 681 ADDED 1 OR<br>MORE NEW MEMBERS | GENDER DISTRIBUTION                  |                |  |
|------------------|-----|------------------------------------------------|--------------------------------------|----------------|--|
|                  |     |                                                | MALE                                 | 9,804 (62.37%) |  |
|                  |     |                                                | FEMALE                               | 5,915 (37.63%) |  |
| DROPPED MEMBERS  |     |                                                | NON BINARY                           | 0 (0.00%)      |  |
| DECEASED         | 31  |                                                | PREFER NOT TO ANSWER                 | 1 (0.01%)      |  |
| CLUB CANCELLED   | 0   |                                                | TOTAL FAMILY UNIT MEMBERS 3,009      |                |  |
| OTHER            | 232 | CLICK HERE FOR                                 |                                      |                |  |
| TOTAL            | 263 | CUMULATIVE MEMBERSHIP DATA                     | FAMILY MEMBERS PAYING HALF DUES 1,55 |                |  |